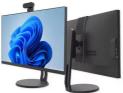

## Life Speed

The pc all in one immerses you in the task with an ultra-thin three-sided micro-edge display, providing an amazing 89% screen-to-body ratio for an immersive viewing experience. Engage in work or play with clarity and focus.