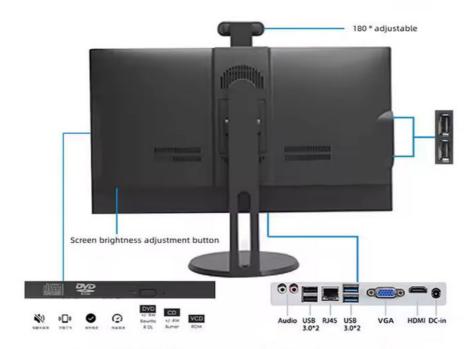

## **Rich interfaces and simple operation**

Configure multiple ports to meet various daily application needs.

At the same time, it provides a 2 \* USB2.0 front-end extension interface, which is more powerful.

Camera, DVD-ROM, SD card reader installation, please contact us.