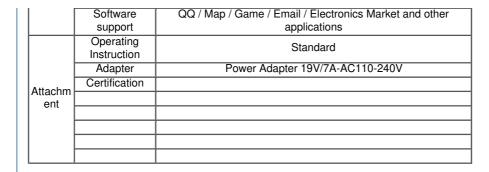

|                 |                 | All-In-One Desktop PC                                                                    |
|-----------------|-----------------|------------------------------------------------------------------------------------------|
| System          | CPU             | Intel Core i3/i5/i7                                                                      |
|                 | Memory          | 2/4/8/16GB                                                                               |
|                 | Hard disk       | 32/64/128/256/512GB+1TB                                                                  |
|                 | Operating       | Win7/8/10/11                                                                             |
|                 | system          | WIII7/0/10/11                                                                            |
| Display         | LED Screen      | LED                                                                                      |
|                 | Resolution      | 1920*1080p                                                                               |
|                 | Contract        | 1200:1                                                                                   |
|                 | Brightness      | 300cdm2                                                                                  |
|                 | Visual angle    | 178(H)/178(V)                                                                            |
|                 | Screen          | (16:9)                                                                                   |
|                 | proportion      | (10.3)                                                                                   |
| The<br>Internet | WiFi            | 802.11b/g/n                                                                              |
|                 | Ethernet        | 1000M Network port                                                                       |
|                 | BT              | support                                                                                  |
|                 | 4G              | 4G USB dongle, Supports external                                                         |
| Interface       | HD-MI           | HDMI *1                                                                                  |
|                 | USB             | USB OTG *2                                                                               |
|                 | I/O             |                                                                                          |
|                 | VGA             | VGA *1                                                                                   |
|                 | Power socket    | DC Enter / Air Interface                                                                 |
|                 | RJ-45           | RJ-45 *1                                                                                 |
|                 | Earphone        | 3.5mm Stereo headphone output                                                            |
|                 | HD-MI Interface | support                                                                                  |
|                 | output          |                                                                                          |
|                 | VGA Interface   | support                                                                                  |
|                 | output          |                                                                                          |
| Media<br>play   | video iormat    | MPEG-1,MPEG-2,MPEG-4,H.263,H.264,VC1,RV etc.,support up                                  |
|                 |                 | to 1080p                                                                                 |
|                 | Audio format    | MP3/WMA/AAC etc.                                                                         |
|                 | Picture format  | jpeg                                                                                     |
| other           | Speaker         | 2*3W                                                                                     |
|                 | Camera          | Front 300W                                                                               |
|                 | wall hanging    | 100x100mm VESA                                                                           |
|                 | OSD Language    | Languages: Chinese, English, Japanese, German, French,<br>Italian, Spanish, Korean, etc. |