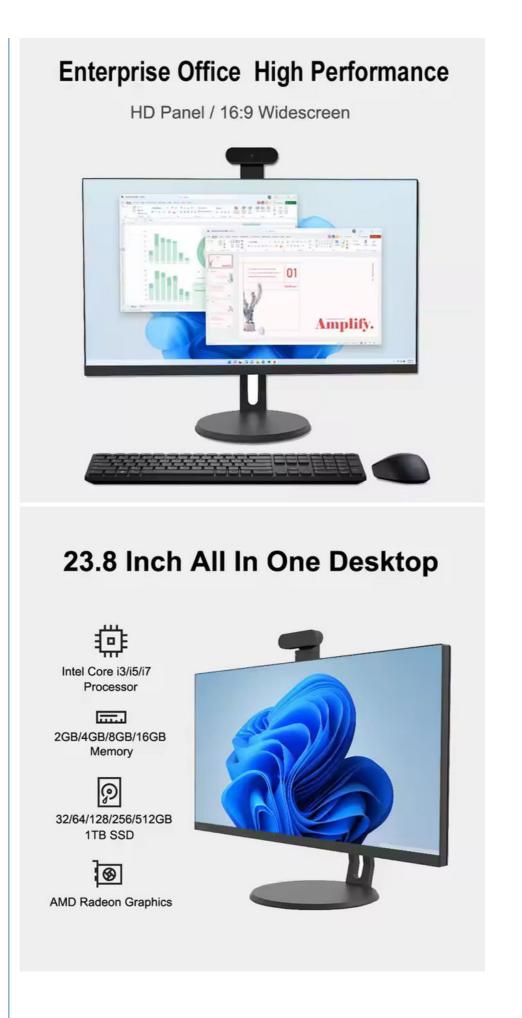

#### Enterprise Office High Performance

HD Panel / 16:9 Widescreen

All In One Computer 1920\*1080

23.8 Inch All In One Desktop

- Intel Core I3/i5/i7
- XP, Win7, Win8, Win10 Optional
- 2/4/8/16GB
  - 32/64/128/256/512GB+1TB

300 Cd/m

1-Year

- 802.11 B/g/n 2.4G/5G
- 12V 7A
- School Office Desktop Business Computer
- 1TB SSD All In One Desktop, 32GB RAM All In One Desktop