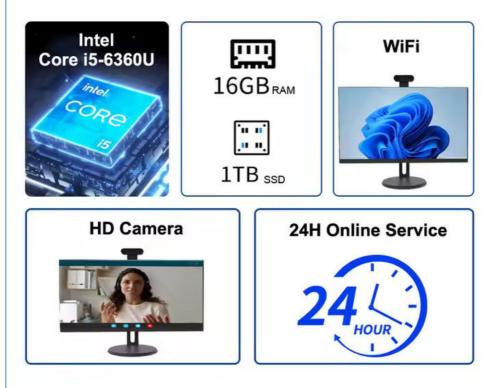

## **Enhanced Connectivity**

Our All-in-One PC makes it easy to stay connected with many cutting-edge features, including an HD camera. See and hear your way, with privacy and clear communications.

## **All-day Companion**

With a powerful Intel Core i5 processor, large storage, fast connections, and ample memory, this all-in-one computer lets you take on any daily challenge. The All-in-One Desktop PC is designed to keep up with your busy schedule and tasks.

## **Seamless Connectivity**

Experience faster speeds, better performance, and greater capacity with advanced Wi-Fi 6 and Bluetooth 5.3 wireless network cards on the computer desktop. Easily stay connected and enjoy a smoother online experience for work and leisure.