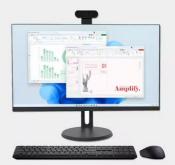

### Windows 11 Experience

The pc all in one desktop comes with Windows 11, which lets you discover new perspectives, a refreshed Start menu, and innovative ways to connect with your favorite people, news, games, and content. Windows 11 empowers you to think, express, and create naturally, enhancing your overall computing experience.