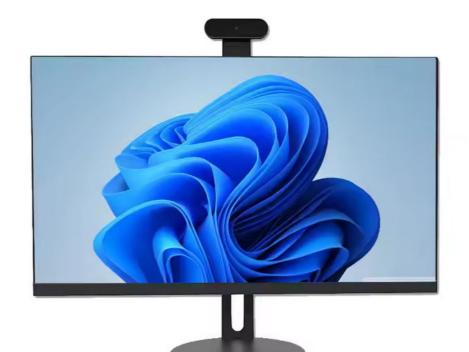

#### 23.8 Inch All In One Desktop

Stunning Screen Meets Stylish PC With an FHD IPS display that features an improved color Gamut that went from 72% NTSC to 99% sRGB, the options are endless.

Our 5 Major Features

## Life Speed

The pc all in one immerses you in the task with an ultra-thin three-sided micro-edge display, providing an amazing 89% screen-to-body ratio for an immersive viewing experience. Engage in work or play with clarity and focus.