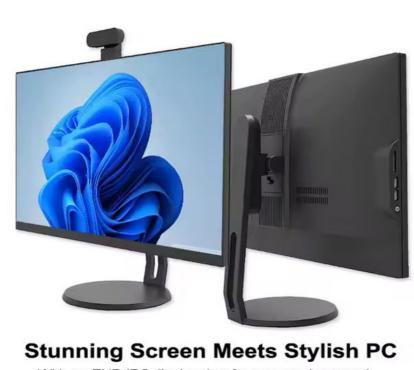

#### 23.8 Inch All In One Desktop

Stunning Screen Meets Stylish PC With an FHD IPS display that features an improved color Gamut that went from 72% NTSC to 99% sRGB, the options are endless.

Our 5 Major Features

With an FHD IPS display that features an improved

color Gamut that went from 72% NTSC to 99% sRGB, the options are endless.